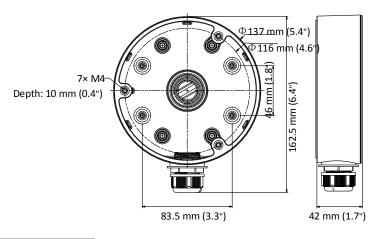

### Dimension

#### Parameter

| Model      | DS-1280ZJ-PT6                  |
|------------|--------------------------------|
| Parameters | Wall Mounting for Dome Camera  |
| Appearance | Hikvision White                |
| Material   | Aluminum Alloy                 |
| Dimension  | Φ 137 mm × 42 mm (5.4" × 1.7") |
| Weight     | 280 g (0.62 lb.)               |