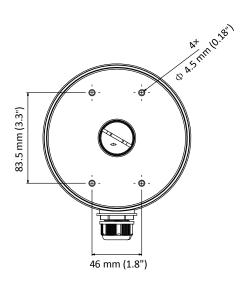

### Dimension

#### Parameter

| Model      | DS-1280ZJ-PT6                  |
|------------|--------------------------------|
| Parameters | Wall Mounting for Dome Camera  |
| Appearance | Hikvision White                |
| Material   | Aluminum Alloy                 |
| Dimension  | Φ 137 mm × 42 mm (5.4" × 1.7") |
| Weight     | 280 g (0.62 lb.)               |